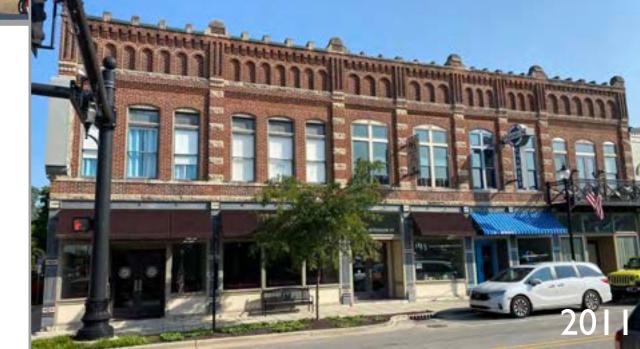

## Jarve Alexander Livery Stable

Jarve Alexander Livery Stable, Franklin. Courtesy: Rachel Henry/Johnson County Historical Museum.

**B2S Life Sciences** 

Jefferson Street looking east at N. Main Street

Jefferson Street looking north on N. Main Street