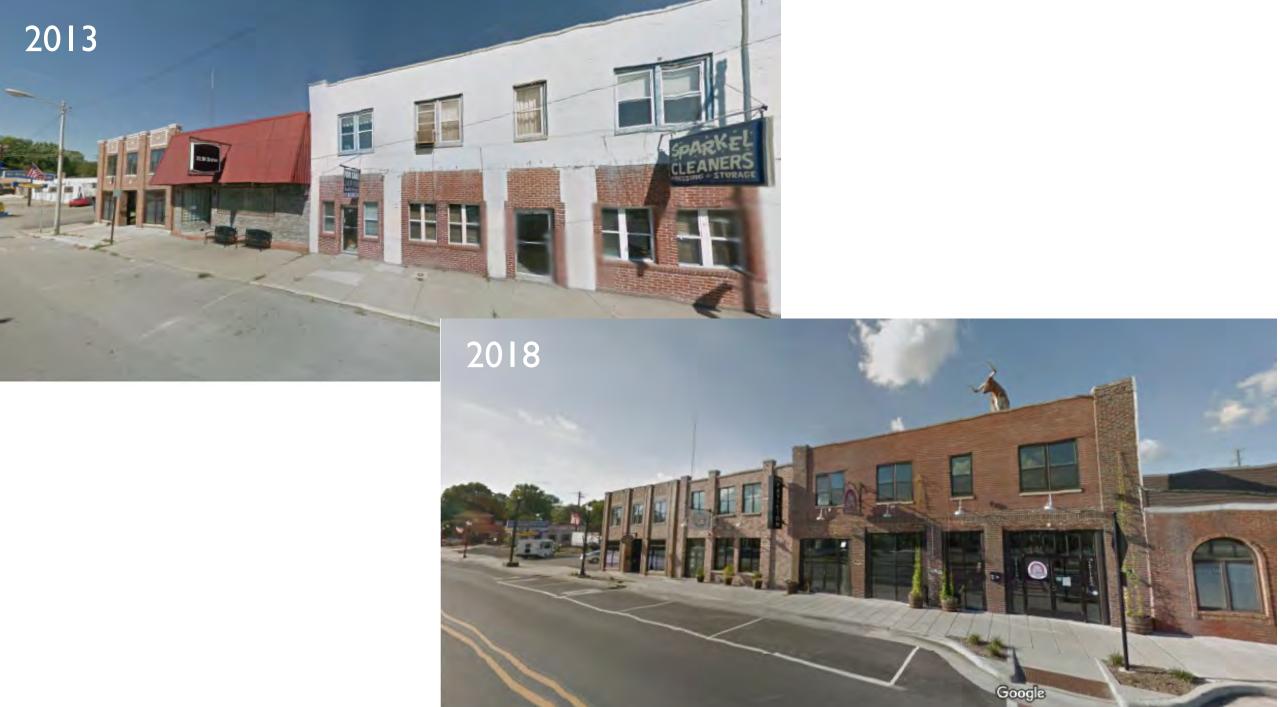

## Jarve Alexander Livery Stable

Jarve Alexander Livery Stable, Franklin. Courtesy: Rachel Henry/Johnson County Historical Museum.

**B2S Life Sciences** 

Jefferson Street looking east at N. Main Street

Jefferson Street looking north on N. Main Street