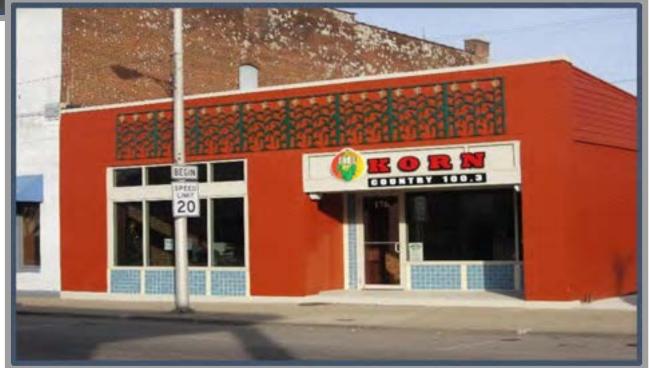

#### 55 East Court Street

First hospital in Johnson County

Main & Madison Market Cafe