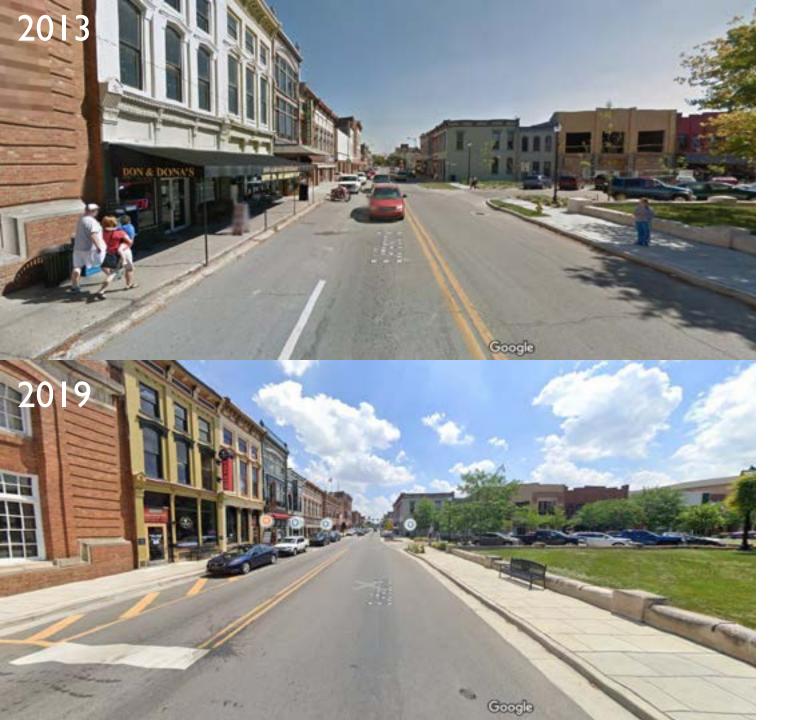

#### HISTORY OF INVESTMENT

N. Main Street looking north

East Court Street looking south

East Court Street looking south

Public Parking Lot on S. Jackson Street and Monroe Street