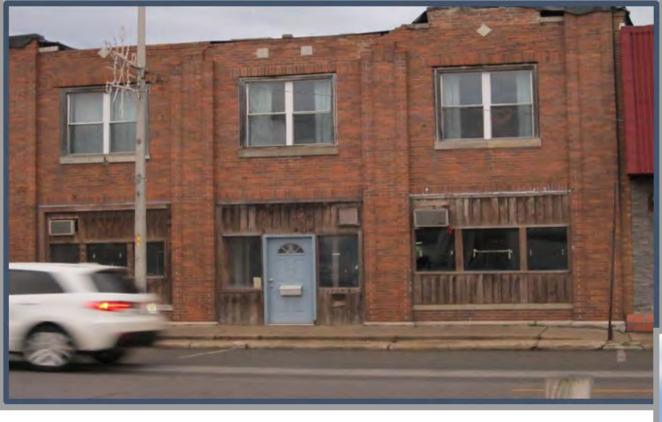

**RE-ENVISION DOWNTOWNS** 

THROUGH DOWNTOWN FACADE PROGRAMS







#### KRISTA LINKE, AICP COMMUNITY DEVELOPMENT DIRECTOR







#### HISTORY OF INVESTMENT















N. Main Street looking north

















East Court Street looking south



East Court Street looking south































Public Parking Lot on S. Jackson Street and Monroe Street



# 397 N. Main Street4 unit apartment











#### 55 East Court Street























First hospital in Johnson County



Main & Madison Market Cafe







## Jarve Alexander Livery Stable



Jarve Alexander Livery Stable, Franklin. Courtesy: Rachel Henry/Johnson County Historical Museum.



**B2S Life Sciences** 





Jefferson Street looking east at N. Main Street











Jefferson Street looking north on N. Main Street

## Thank you!

### **QUESTIONS?**

Krista Linke, AICP
Community Development Director
City of Franklin
klinke@franklin.in.gov
www.FranklinDevelopmentCorporation.org