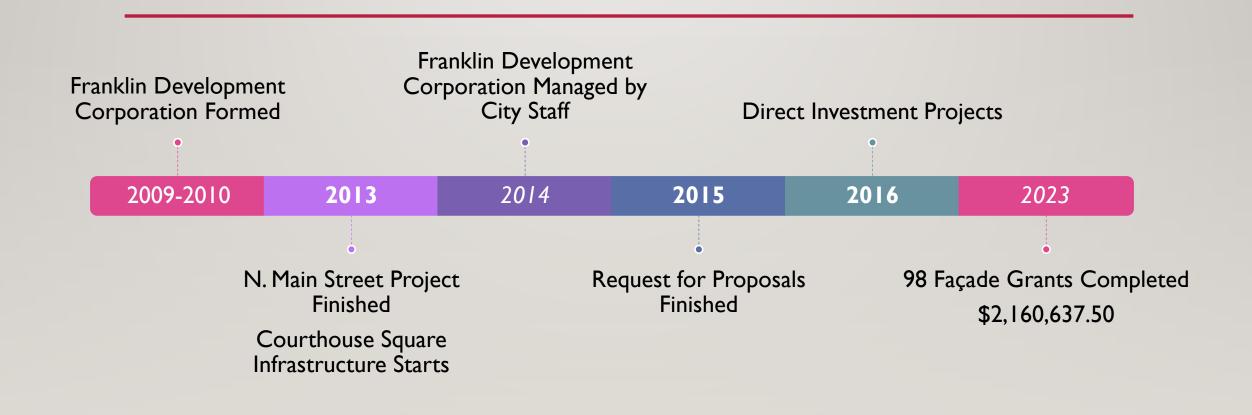

#### HISTORY OF INVESTMENT

N. Main Street looking north

East Court Street looking south

East Court Street looking south

Public Parking Lot on S. Jackson Street and Monroe Street