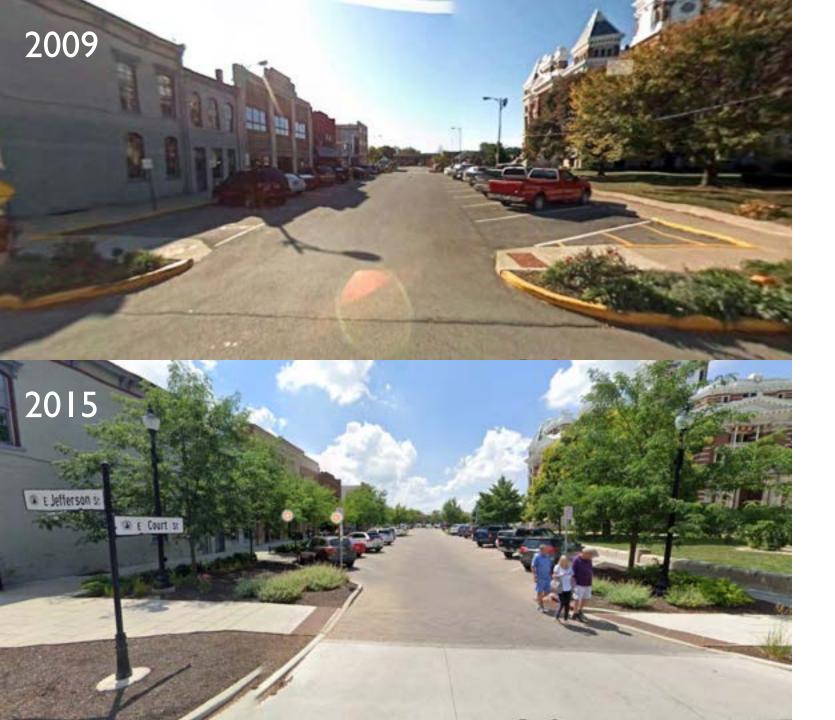

#### HISTORY OF INVESTMENT

N. Main Street looking north

East Court Street looking south

East Court Street looking south

Public Parking Lot on S. Jackson Street and Monroe Street