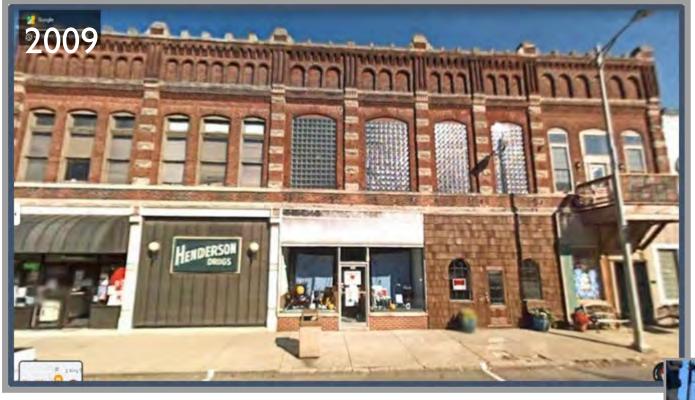

## Jarve Alexander Livery Stable

Jarve Alexander Livery Stable, Franklin. Courtesy: Rachel Henry/Johnson County Historical Museum.

**B2S Life Sciences** 

Jefferson Street looking east at N. Main Street

Jefferson Street looking north on N. Main Street