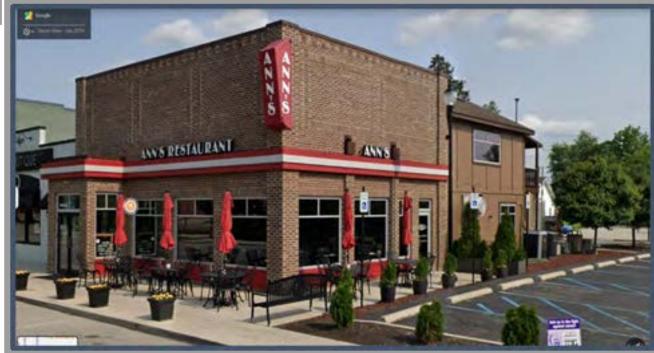

#### 55 East Court Street

First hospital in Johnson County

Main & Madison Market Cafe