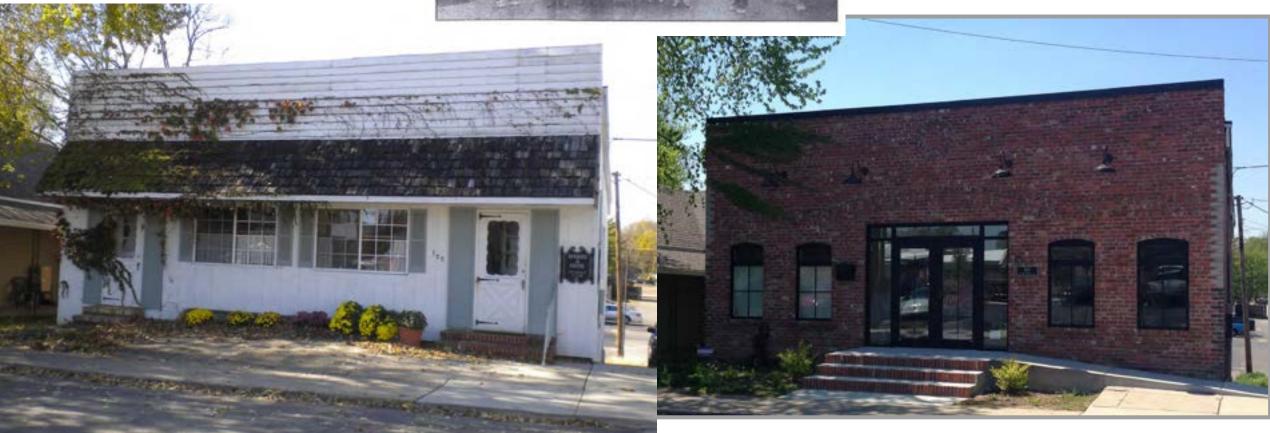

## Jarve Alexander Livery Stable

Jarve Alexander Livery Stable, Franklin. Courtesy: Rachel Henry/Johnson County Historical Museum.

**B2S Life Sciences** 

Jefferson Street looking east at N. Main Street

Jefferson Street looking north on N. Main Street