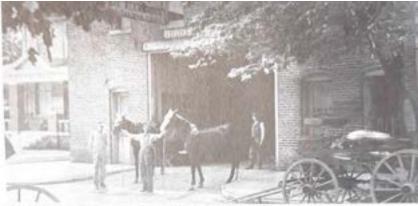

## Jarve Alexander Livery Stable

Jarve Alexander Livery Stable, Franklin. Courtesy: Rachel Henry/Johnson County Historical Museum.

**B2S Life Sciences** 

Jefferson Street looking east at N. Main Street

Jefferson Street looking north on N. Main Street