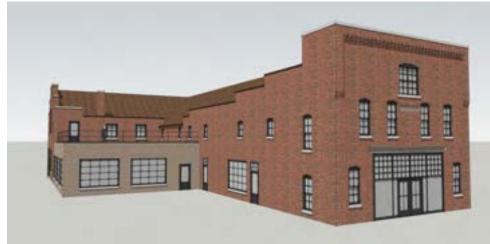

## Jarve Alexander Livery Stable

Jarve Alexander Livery Stable, Franklin. Courtesy: Rachel Henry/Johnson County Historical Museum.

**B2S Life Sciences** 

Jefferson Street looking east at N. Main Street

Jefferson Street looking north on N. Main Street