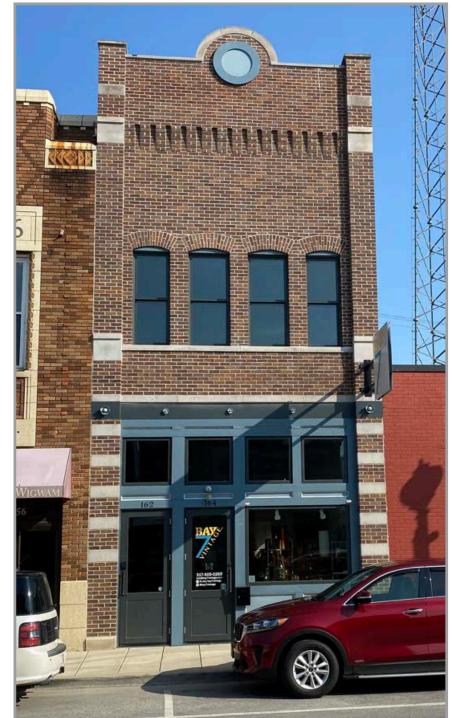

## Jarve Alexander Livery Stable

Jarve Alexander Livery Stable, Franklin. Courtesy: Rachel Henry/Johnson County Historical Museum.

**B2S Life Sciences** 

Jefferson Street looking east at N. Main Street

Jefferson Street looking north on N. Main Street