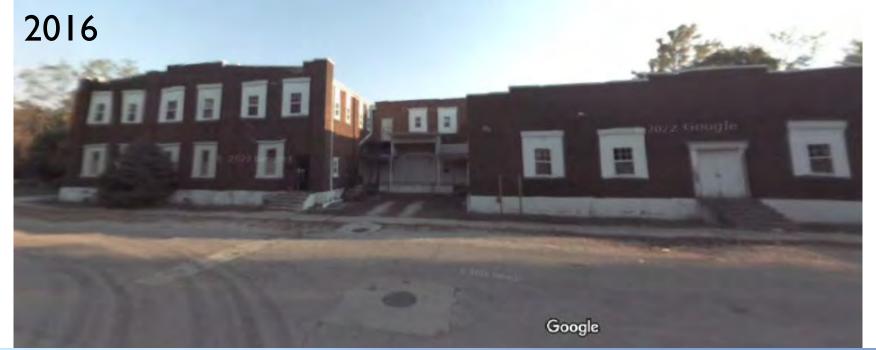

**RE-ENVISION DOWNTOWNS** 

THROUGH DOWNTOWN FACADE PROGRAMS







#### KRISTA LINKE, AICP COMMUNITY DEVELOPMENT DIRECTOR







#### HISTORY OF INVESTMENT















N. Main Street looking north

















East Court Street looking south



East Court Street looking south































Public Parking Lot on S. Jackson Street and Monroe Street



# 397 N. Main Street4 unit apartment











#### 55 East Court Street























First hospital in Johnson County



Main & Madison Market Cafe







## Jarve Alexander Livery Stable



Jarve Alexander Livery Stable, Franklin. Courtesy: Rachel Henry/Johnson County Historical Museum.



**B2S Life Sciences** 





Jefferson Street looking east at N. Main Street











Jefferson Street looking north on N. Main Street

## Thank you!

### **QUESTIONS?**

Krista Linke, AICP
Community Development Director
City of Franklin
klinke@franklin.in.gov
www.FranklinDevelopmentCorporation.org