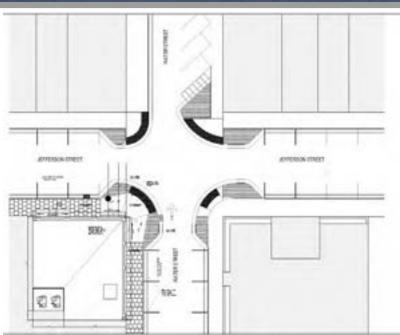

## Jarve Alexander Livery Stable

Jarve Alexander Livery Stable, Franklin. Courtesy: Rachel Henry/Johnson County Historical Museum.

**B2S Life Sciences** 

Jefferson Street looking east at N. Main Street

Jefferson Street looking north on N. Main Street