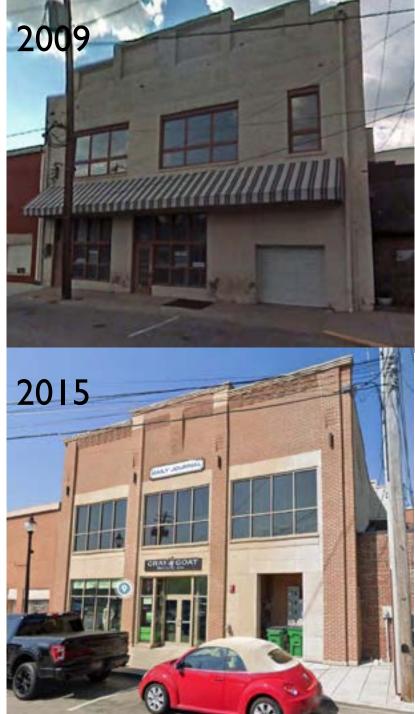

**RE-ENVISION DOWNTOWNS** 

THROUGH DOWNTOWN FACADE PROGRAMS







#### KRISTA LINKE, AICP COMMUNITY DEVELOPMENT DIRECTOR







#### HISTORY OF INVESTMENT















N. Main Street looking north

















East Court Street looking south



East Court Street looking south































Public Parking Lot on S. Jackson Street and Monroe Street



# 397 N. Main Street4 unit apartment











#### 55 East Court Street























First hospital in Johnson County



Main & Madison Market Cafe







## Jarve Alexander Livery Stable



Jarve Alexander Livery Stable, Franklin. Courtesy: Rachel Henry/Johnson County Historical Museum.



**B2S Life Sciences** 





Jefferson Street looking east at N. Main Street











Jefferson Street looking north on N. Main Street

## Thank you!

### **QUESTIONS?**

Krista Linke, AICP
Community Development Director
City of Franklin
klinke@franklin.in.gov
www.FranklinDevelopmentCorporation.org