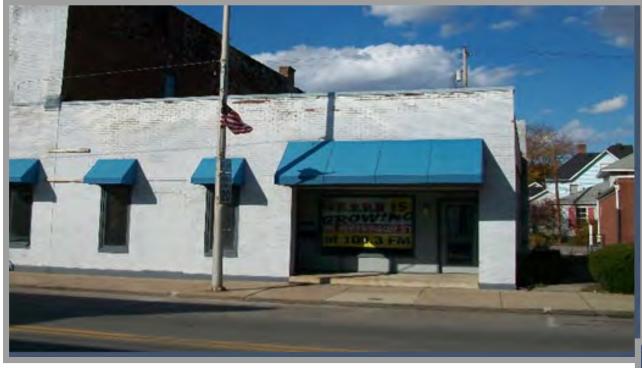

#### 55 East Court Street

First hospital in Johnson County

Main & Madison Market Cafe