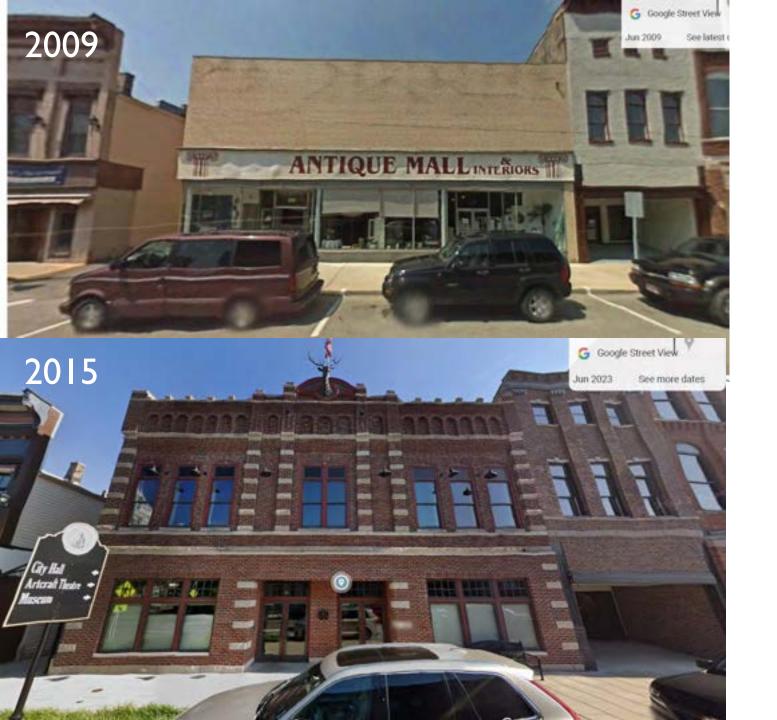

#### HISTORY OF INVESTMENT

N. Main Street looking north

East Court Street looking south

East Court Street looking south

Public Parking Lot on S. Jackson Street and Monroe Street