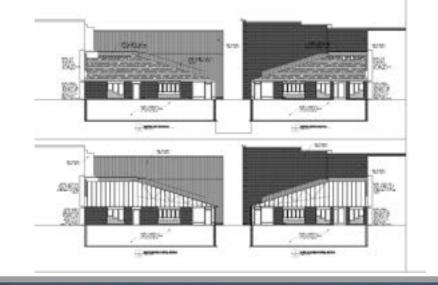

## Jarve Alexander Livery Stable

Jarve Alexander Livery Stable, Franklin. Courtesy: Rachel Henry/Johnson County Historical Museum.

**B2S Life Sciences** 

Jefferson Street looking east at N. Main Street

Jefferson Street looking north on N. Main Street