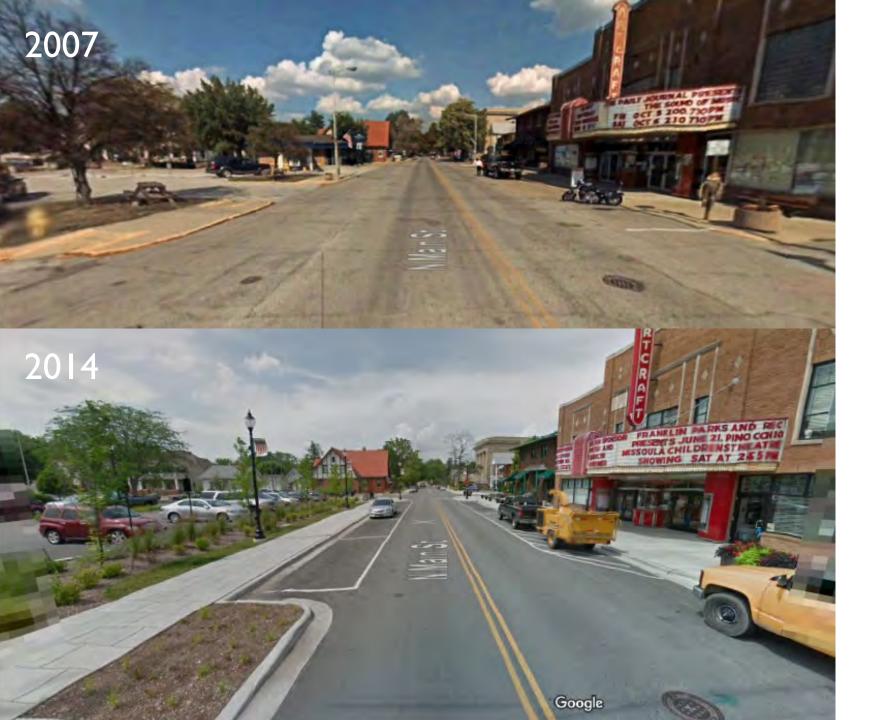

#### HISTORY OF INVESTMENT

N. Main Street looking north

East Court Street looking south

East Court Street looking south

Public Parking Lot on S. Jackson Street and Monroe Street