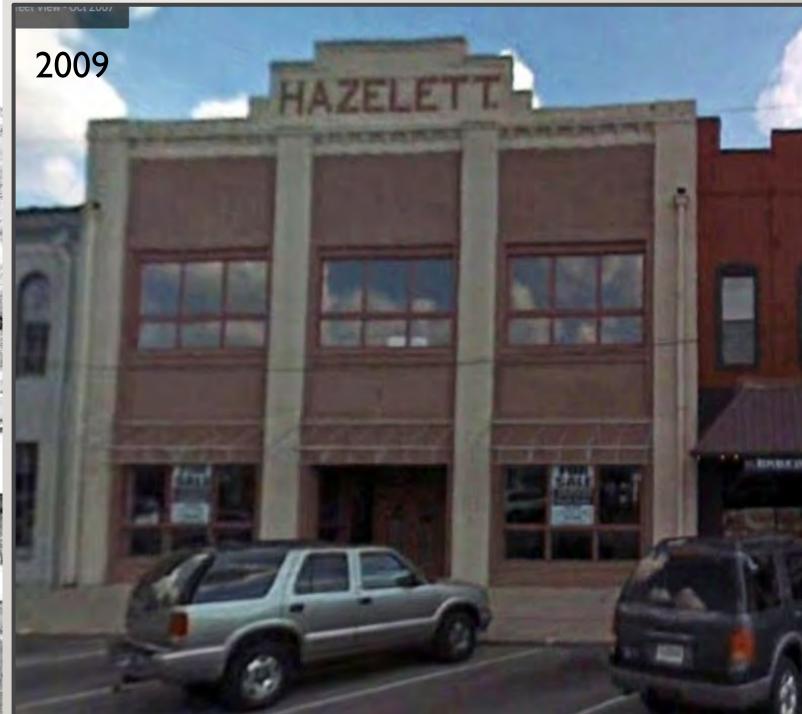

#### 55 East Court Street

First hospital in Johnson County

Main & Madison Market Cafe