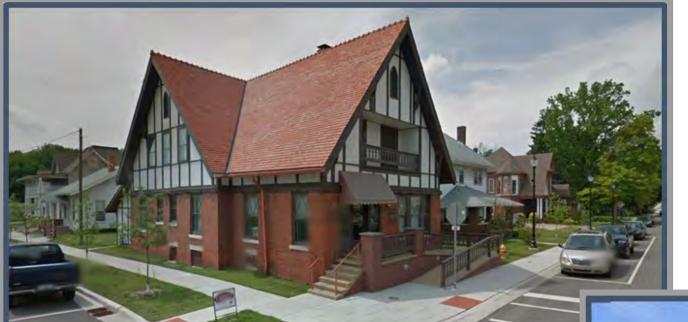

## Jarve Alexander Livery Stable

Jarve Alexander Livery Stable, Franklin. Courtesy: Rachel Henry/Johnson County Historical Museum.

**B2S Life Sciences** 

Jefferson Street looking east at N. Main Street

Jefferson Street looking north on N. Main Street