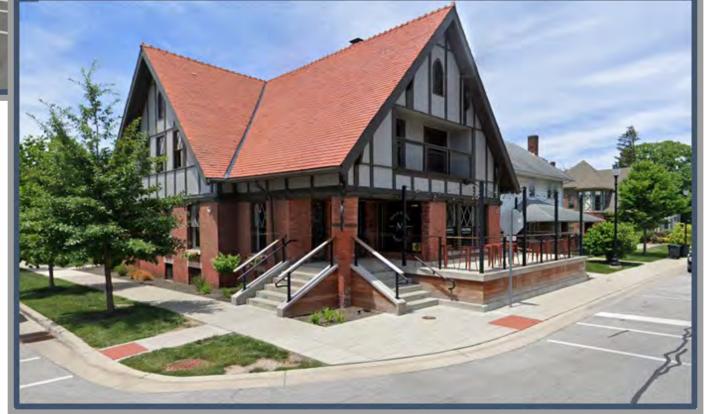

## Jarve Alexander Livery Stable

Jarve Alexander Livery Stable, Franklin. Courtesy: Rachel Henry/Johnson County Historical Museum.

**B2S Life Sciences** 

Jefferson Street looking east at N. Main Street

Jefferson Street looking north on N. Main Street