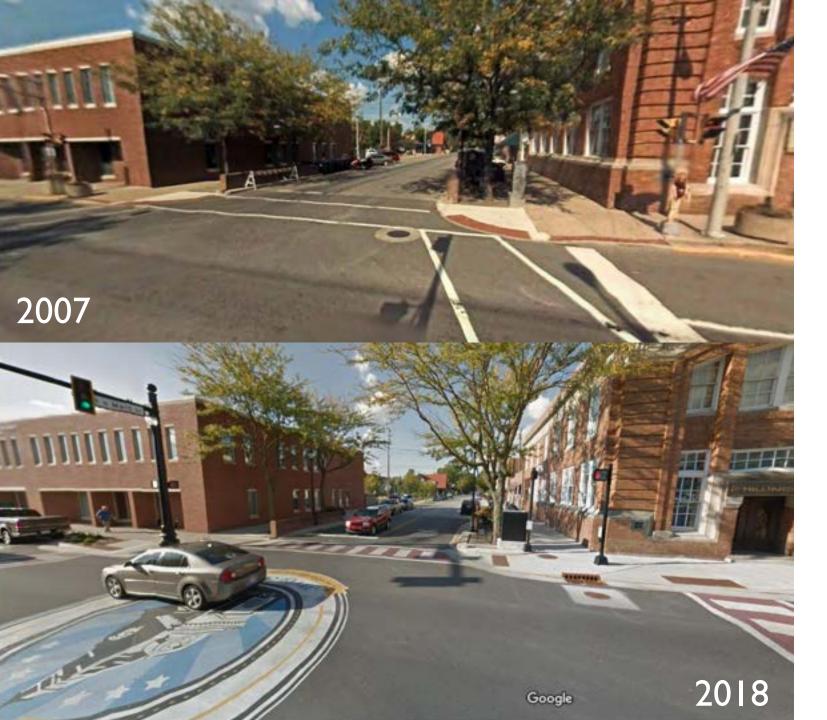

#### HISTORY OF INVESTMENT

N. Main Street looking north

East Court Street looking south

East Court Street looking south

Public Parking Lot on S. Jackson Street and Monroe Street