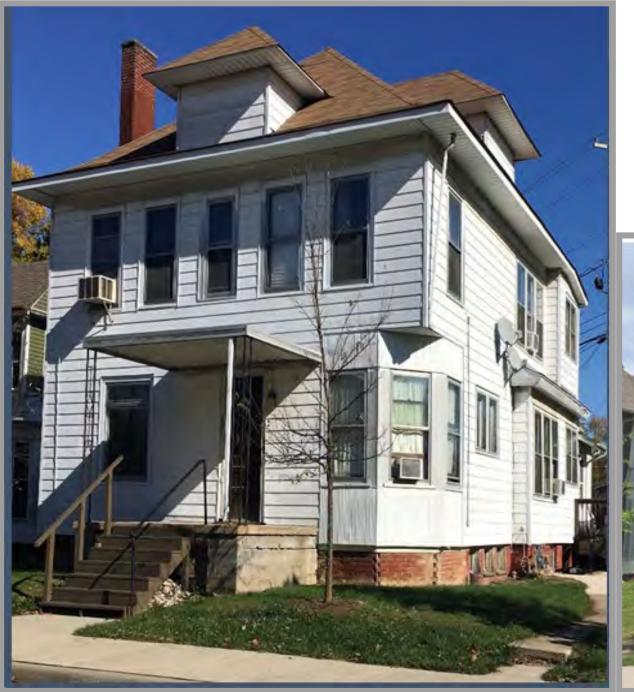

**RE-ENVISION DOWNTOWNS** 

THROUGH DOWNTOWN FACADE PROGRAMS







#### KRISTA LINKE, AICP COMMUNITY DEVELOPMENT DIRECTOR







#### HISTORY OF INVESTMENT















N. Main Street looking north

















East Court Street looking south



East Court Street looking south































Public Parking Lot on S. Jackson Street and Monroe Street



# 397 N. Main Street4 unit apartment











#### 55 East Court Street























First hospital in Johnson County



Main & Madison Market Cafe







## Jarve Alexander Livery Stable



Jarve Alexander Livery Stable, Franklin. Courtesy: Rachel Henry/Johnson County Historical Museum.



**B2S Life Sciences** 





Jefferson Street looking east at N. Main Street











Jefferson Street looking north on N. Main Street

## Thank you!

### **QUESTIONS?**

Krista Linke, AICP
Community Development Director
City of Franklin
klinke@franklin.in.gov
www.FranklinDevelopmentCorporation.org