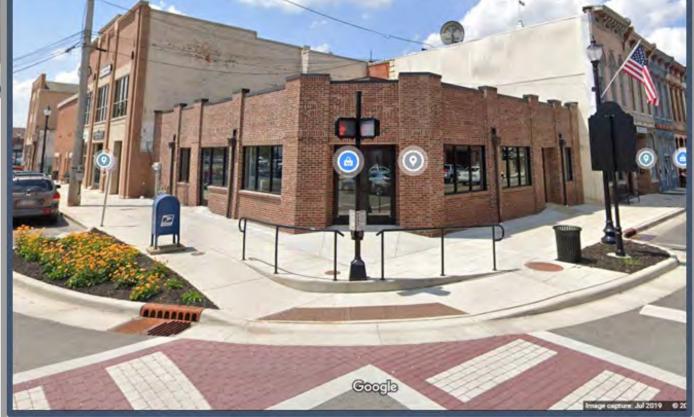

## Jarve Alexander Livery Stable

Jarve Alexander Livery Stable, Franklin. Courtesy: Rachel Henry/Johnson County Historical Museum.

**B2S Life Sciences** 

Jefferson Street looking east at N. Main Street

Jefferson Street looking north on N. Main Street