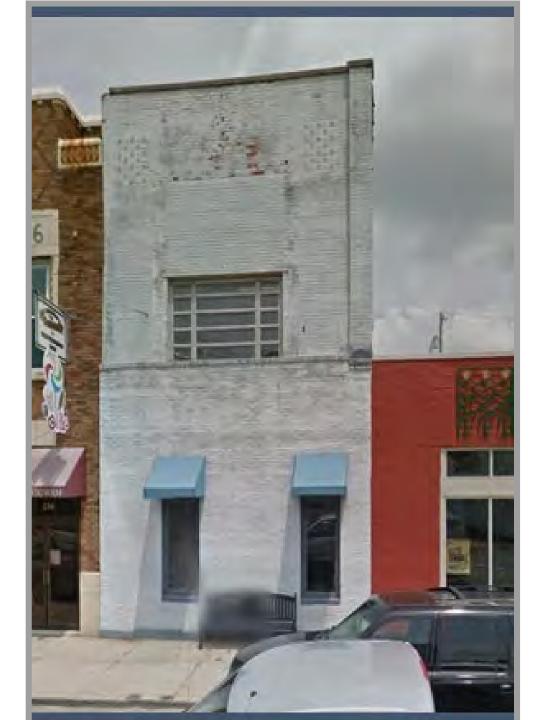

## Jarve Alexander Livery Stable

Jarve Alexander Livery Stable, Franklin. Courtesy: Rachel Henry/Johnson County Historical Museum.

**B2S Life Sciences** 

Jefferson Street looking east at N. Main Street

Jefferson Street looking north on N. Main Street