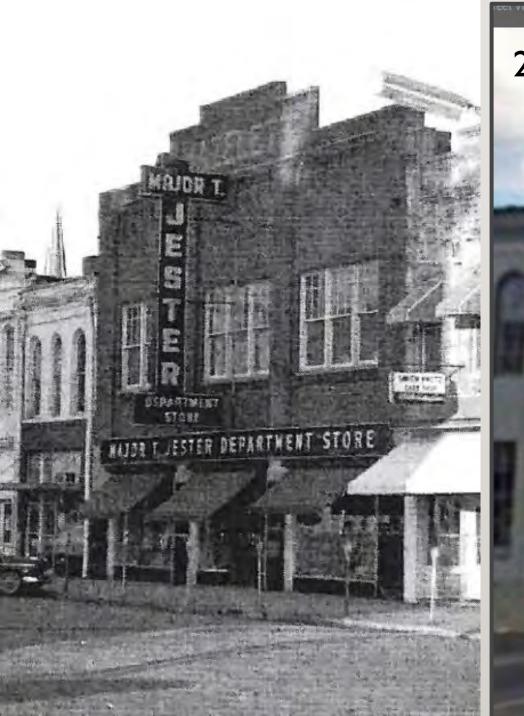

#### 55 East Court Street

First hospital in Johnson County

Main & Madison Market Cafe