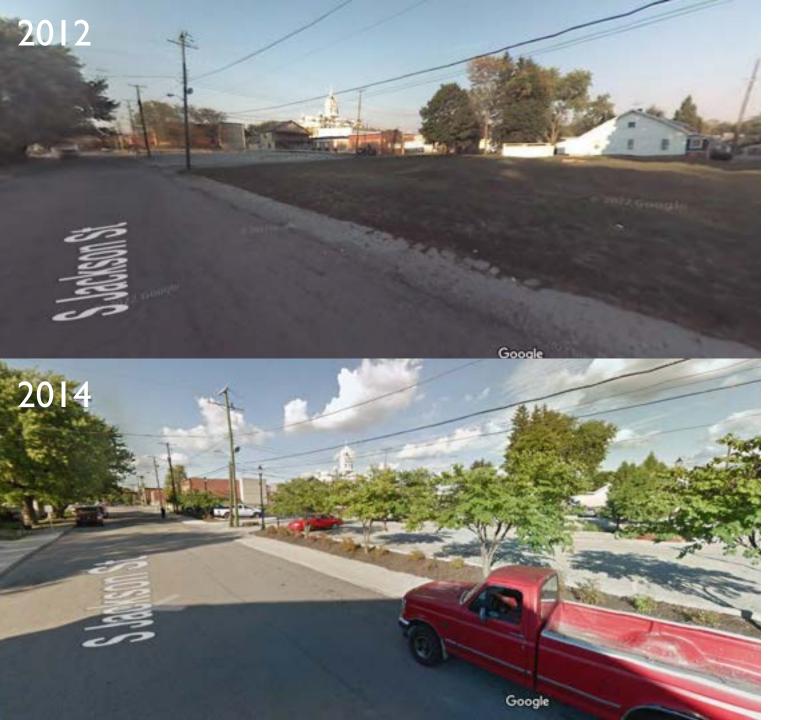

#### HISTORY OF INVESTMENT

N. Main Street looking north

East Court Street looking south

East Court Street looking south

Public Parking Lot on S. Jackson Street and Monroe Street