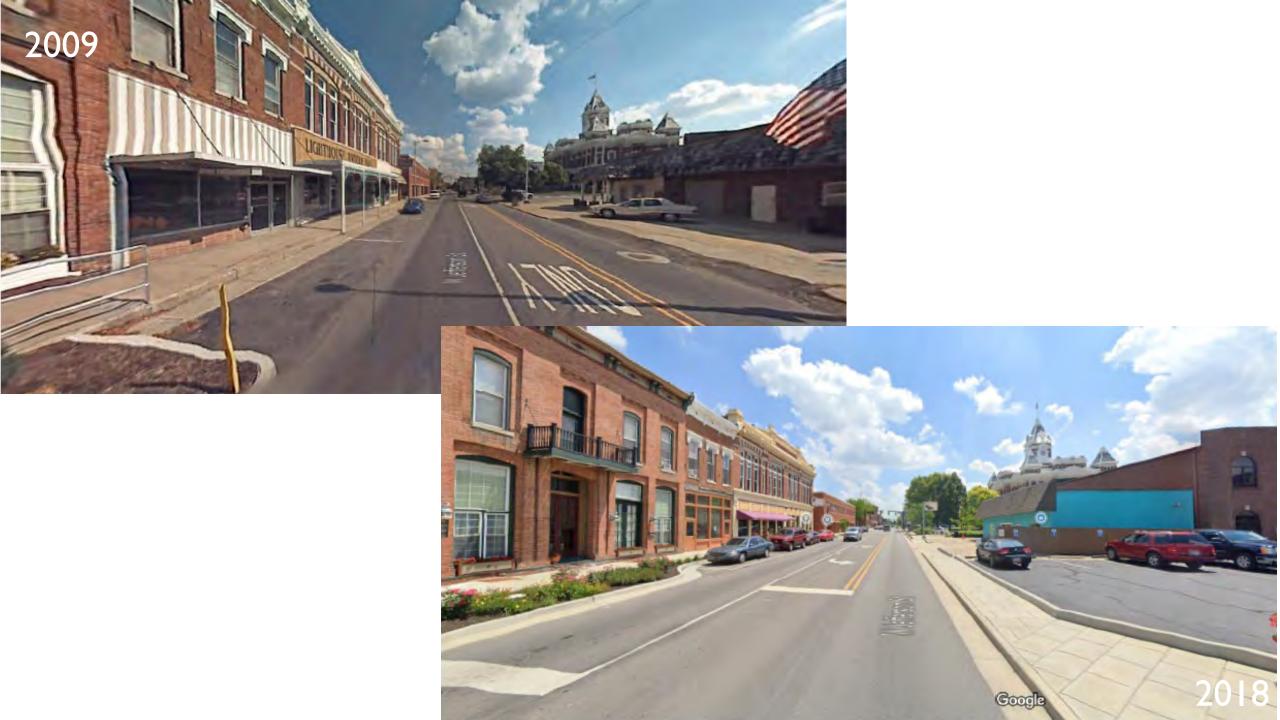

#### HISTORY OF INVESTMENT

N. Main Street looking north

East Court Street looking south

East Court Street looking south

Public Parking Lot on S. Jackson Street and Monroe Street