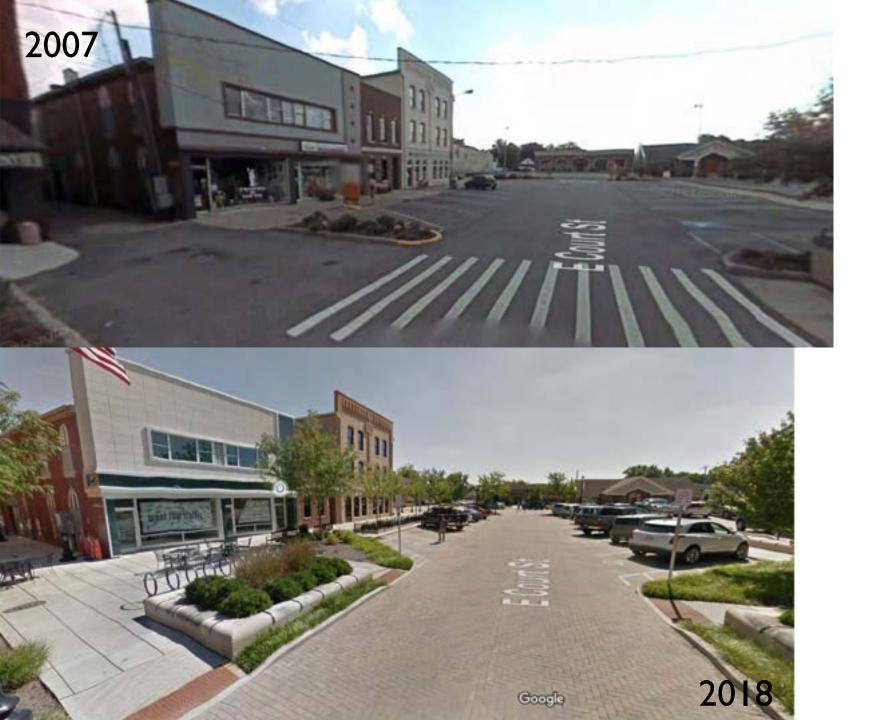

#### HISTORY OF INVESTMENT

N. Main Street looking north

East Court Street looking south

East Court Street looking south

Public Parking Lot on S. Jackson Street and Monroe Street