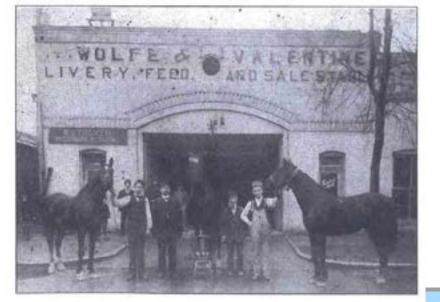

## Jarve Alexander Livery Stable

Jarve Alexander Livery Stable, Franklin. Courtesy: Rachel Henry/Johnson County Historical Museum.

**B2S Life Sciences** 

Jefferson Street looking east at N. Main Street

Jefferson Street looking north on N. Main Street