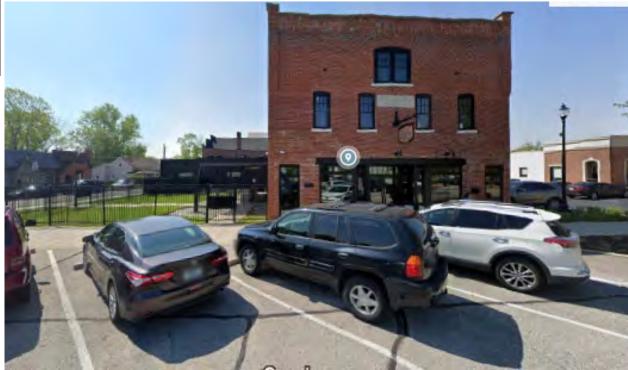

## Jarve Alexander Livery Stable

Jarve Alexander Livery Stable, Franklin. Courtesy: Rachel Henry/Johnson County Historical Museum.

**B2S Life Sciences** 

Jefferson Street looking east at N. Main Street

Jefferson Street looking north on N. Main Street