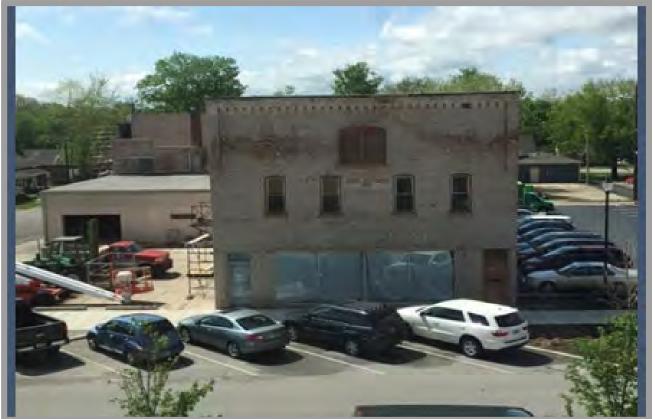

## Jarve Alexander Livery Stable

Jarve Alexander Livery Stable, Franklin. Courtesy: Rachel Henry/Johnson County Historical Museum.

**B2S Life Sciences** 

Jefferson Street looking east at N. Main Street

Jefferson Street looking north on N. Main Street