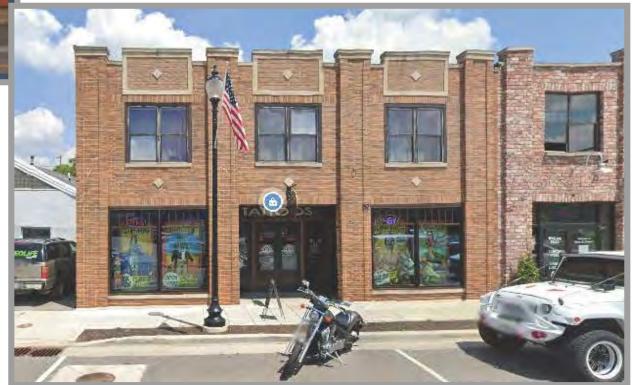

**RE-ENVISION DOWNTOWNS** 

THROUGH DOWNTOWN FACADE PROGRAMS







#### KRISTA LINKE, AICP COMMUNITY DEVELOPMENT DIRECTOR







#### HISTORY OF INVESTMENT















N. Main Street looking north

















East Court Street looking south



East Court Street looking south































Public Parking Lot on S. Jackson Street and Monroe Street



# 397 N. Main Street4 unit apartment











#### 55 East Court Street























First hospital in Johnson County



Main & Madison Market Cafe







## Jarve Alexander Livery Stable



Jarve Alexander Livery Stable, Franklin. Courtesy: Rachel Henry/Johnson County Historical Museum.



**B2S Life Sciences** 





Jefferson Street looking east at N. Main Street











Jefferson Street looking north on N. Main Street

## Thank you!

### **QUESTIONS?**

Krista Linke, AICP
Community Development Director
City of Franklin
klinke@franklin.in.gov
www.FranklinDevelopmentCorporation.org