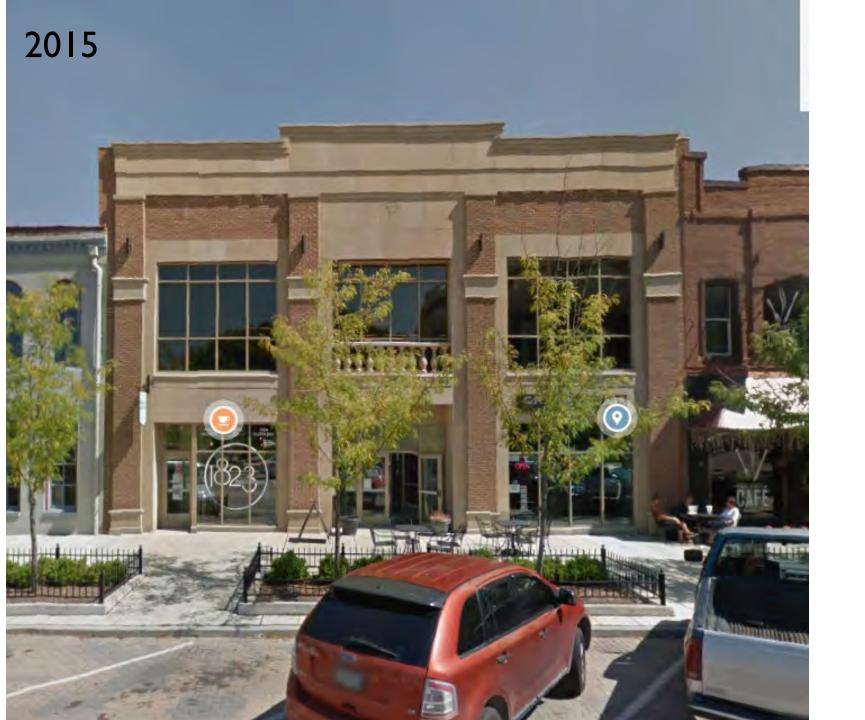

#### 55 East Court Street

First hospital in Johnson County

Main & Madison Market Cafe