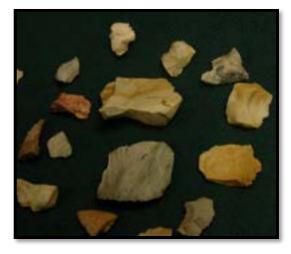

coffin was homemade or made locally. Personal items consisted of poorly preserved footwear (represented by shoe or boot cyclets, leather soles, and leather heels), metal and porcelain buttons, and a copper alloy straight pin. Human remains were poorly preserved and were represented primarily by bone meal, but recoverable elements consisted of a somewhat intact skull, and fragments of the humerii, left radius, femora, and some of the left tarsals and metatarsals. Four fragmentary dental elements were recovered, but all were in poor condition. The human remains, coffin hardware, and personal items were consistent with the identity and dates of birth and death from the gravemarker.





















## If any human remains, burial objects, artifacts, or grave markers are uncovered...













































## **Reasons Cemeteries are Lost**



Lack of care Vandalism Falling off deed Not recorded Records not available No grave marker Grave marker deteriorated Time/Nature



Any ground disturbance within 100 feet of a cemetery may require that a cemetery development plan be submitted to the DHPA (IC 14-21-1-26.5).



## **Cemetery Development Plans**







HETH LOOKING South SHOWING SW COENER CEMETERY AND STAKE SHOWING NEAREST Paint of Home to Cemet



## IC 14-21-1-24 and IC 35-43-1-2.1









Indiana Department of Natural Resources Division of Historic Preservation and Archaeology 402 W. Washington St. Rm. 274W Indianapolis, IN 46204 Phone: (317) 232-1646 Website: https://www.in.gov/dnr/historic-preservation/

Toni Lynn Giffin, Lead Regulatory Revie