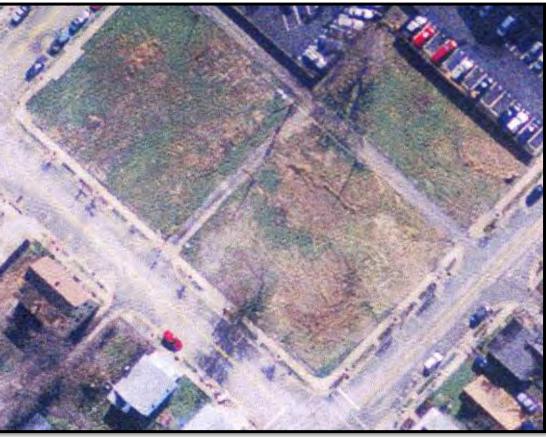

truction were decorative screws and tacks. The lack of highly ornate hardware and an outer box suggest the coffin was homemade or made locally. Personal items consisted of poorly preserved footwear (represented by shoe or boot cyclets, leather soles, and leather heels), metal and porcelain buttons, and a copper alloy straight pin. Human remains were poorly preserved and were represented primarily by bone meal, but recoverable elements consisted of a somewhat intact skull, and fragments of the humerii, left radius, femora, and some of the left tarsals and metatarsals. Four fragmentary dental elements were recovered, but all were in poor condition. The human remains, coffin hardware, and personal items were consistent with the identity and dates of birth and death from the gravemarker.





















## If any human remains, burial objects, artifacts, or grave markers are uncovered...













































## **Reasons Cemeteries are Lost**



Lack of care Vandalism Falling off deed Not recorded Records not available No grave marker Grave marker deteriorated Time/Nature



Any ground disturbance within 100 feet of a cemetery may require that a cemetery development plan be submitted to the DHPA (IC 14-21-1-26.5).



## **Cemetery Development Plans**







HETH LOOKING South SHOWING SW COENER CEMETERY AND STAKE SHOWING NEAREST Paint of Home to Cemet



## IC 14-21-1-24 and IC 35-43-1-2.1









Indiana Department of Natural Resources Division of Historic Preservation and Archaeology 402 W. Washington St. Rm. 274W Indianapolis, IN 46204 Phone: (31