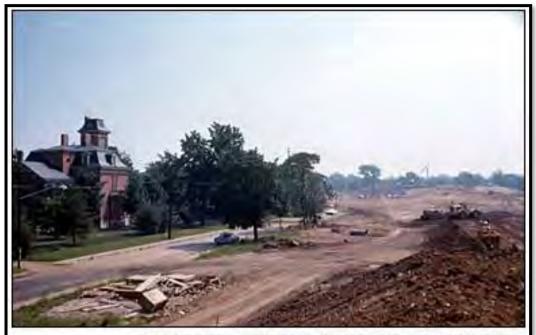

In response to increasing public concern, the National Historic Preservation Act of 1966 (NHPA) was enacted to establish a means of identifying, listing, and protecting historic properties.

Photo courtesy Heritage Photo & Research Services Construction of I-65 occurs just south of the Morris-Butler House at 1204 N. Park Ave., circa 1970.