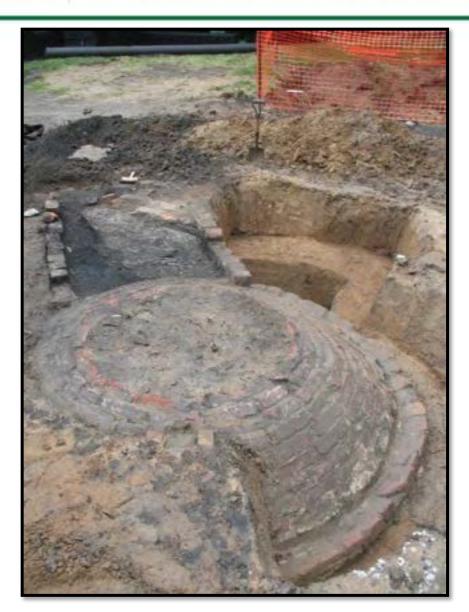

e locally. Personal items consisted of poorly preserved footwear (represented by shoe or boot cyclets, leather soles, and leather heels), metal and porcelain buttons, and a copper alloy straight pin. Human remains were poorly preserved and were represented primarily by bone meal, but recoverable elements consisted of a somewhat intact skull, and fragments of the humerii, left radius, femora, and some of the left tarsals and metatarsals. Four fragmentary dental elements were recovered, but all were in poor condition. The human remains, coffin hardware, and personal items were consistent with the identity and dates of birth and death from the gravemarker.





















## If any human remains, burial objects, artifacts, or grave markers are uncovered...













































## **Reasons Cemeteries are Lost**



Lack of care Vandalism Falling off deed Not recorded Records not available No grave marker Grave marker deteriorated Time/Nature



Any ground disturbance within 100 feet of a cemetery may require that a cemetery development plan be submitted to the DHPA (IC 14-21-1-26.5).



## **Cemetery Development Plans**







HETH LOOKING South SHOWING SW COENER CEMETERY AND STAKE SHOWING NEAREST Paint of Home to Cemet



## IC 14-21-1-24 and IC 35-43-1-2.1









Indiana Department of Natural Resources Division of Historic Preservation and Archaeology 402 W. Washington St. Rm. 274W Indianapolis, IN 46204 Phone: (317) 232-1646 Website: https://www.in.gov/dnr/historic-preservation/

Toni Lynn Giffin, Lead Regulatory Reviewer (317) 233-2803 or tgif