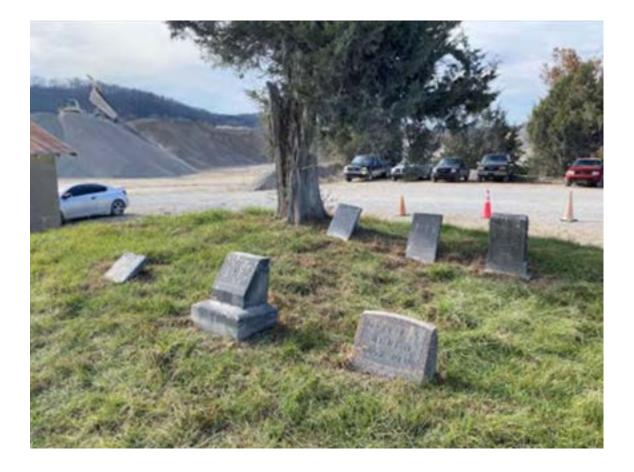

|



## Historic Property (State)

"Historic property" means any historic site or historic structure

"Historic site" means any site that is important to the general, archaeological, agricultural, economic, social, political, architectural, industrial, or cultural history of Indiana.

"Historic structure" means any structure that is important to the general, archaeological, agricultural, economic, social, political, architectural, industrial, or cultural history of Indiana. A historic structure includes any adjacent property that is necessary to the preservation or restoration of the structure.



Sewer Manhole Indianapolis





# What constitutes ground disturbance?











#### Grave 1 (John Sheckell)

Grave 1 was John Sheckell, who was born December 3, 1820, and who died at the age of 42 years old on August 3, 1863 (Figure 3). His grave was at the southern end of the westernmost row, and it was to the immediate south of Grave 2 (John Sheckell's wife, Isabella Land [she was remarried twice after John Sheckell died]).

No outer box was identified and the coffin was hexagonal in shape. The coffin was made from wood and utilitarian hardware consisted of late cut nails, wood screws, and plain tacks, and the only decorative hardware used in coffin construction were decorative screws and tacks. The lack of highly ornate hardware and an outer box suggest the coffin was homemade or made locally. Personal items consisted of poorly preserved footwear (represented by