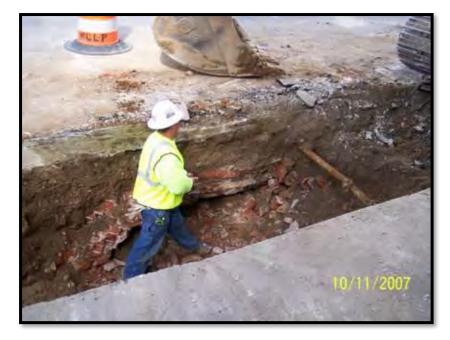

lly. Personal items consisted of poorly preserved footwear (represented by shoe or boot cyclets, leather soles, and leather heels), metal and porcelain buttons, and a copper alloy straight pin. Human remains were poorly preserved and were represented primarily by bone meal, but recoverable elements consisted of a somewhat intact skull, and fragments of the humerii, left radius, femora, and some of the left tarsals and metatarsals. Four fragmentary dental elements were recovered, but all were in poor condition. The human remains, coffin hardware, and personal items were consistent with the identity and dates of birth and death from the gravemarker.





















## If any human remains, burial objects, artifacts, or grave markers are uncovered...













































## **Reasons Cemeteries are Lost**



Lack of care Vandalism Falling off deed Not recorded Records not available No grave marker Grave marker deteriorated Time/Nature



Any ground disturbance within 100 feet of a cemetery may require that a cemetery development plan be submitted to the DHPA (IC 14-21-1-26.5).



## **Cemetery Development Plans**







HETH LOOKING South SHOWING SW COENER CEMETERY AND STAKE SHOWING NEAREST Paint of Home to Cemet



## IC 14-21-1-24 and IC 35-43-1-2.1









Indiana Department of Natural Resources Division of Historic Preservation and Archaeology 402 W. Washington St. Rm. 274W Indianapolis, IN 46204 Phone: (317) 232-1646 Website: https://www.in.gov/dnr/historic-preservation/

Toni Lynn Giffin, Lead Regulatory Reviewer (317) 233-2803 or tgiffin@dn