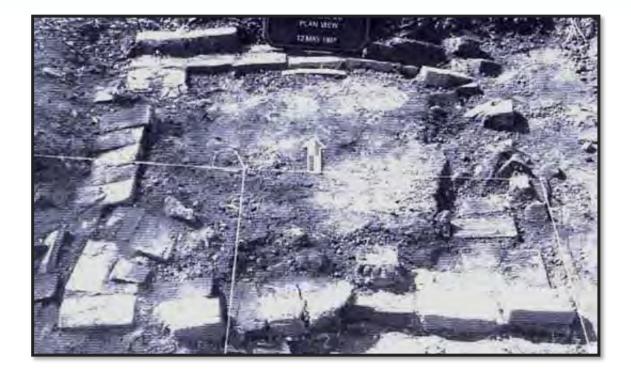

tion were decorative screws and tacks. The lack of highly ornate hardware and an outer box suggest the coffin was homemade or made locally. Personal items consisted of poorly preserved footwear (represented by shoe or boot cyclets, leather soles, and leather heels), metal and porcelain buttons, and a copper alloy straight pin. Human remains were poorly preserved and were represented primarily by bone meal, but recoverable elements consisted of a somewhat intact skull, and fragments of the humerii, left radius, femora, and some of the left tarsals and metatarsals. Four fragmentary dental elements were recovered, but all were in poor condition. The human remains, coffin hardware, and personal items were consistent with the identity and dates of birth and death from the gravemarker.





















## If any human remains, burial objects, artifacts, or grave markers are uncovered...













































## **Reasons Cemeteries are Lost**



Lack of care Vandalism Falling off deed Not recorded Records not available No grave marker Grave marker deteriorated Time/Nature



Any ground disturbance within 100 feet of a cemetery may require that a cemetery development plan be submitted to the DHPA (IC 14-21-1-26.5).



## **Cemetery Development Plans**







HETH LOOKING South SHOWING SW COENER CEMETERY AND STAKE SHOWING NEAREST Paint of Home to Cemet



## IC 14-21-1-24 and IC 35-43-1-2.1









Indiana Department of Natural Resources Division of Historic Preservation and Archaeology 402 W. Washington St. Rm. 274W Indianapolis, IN 46204 Phone: (317) 2