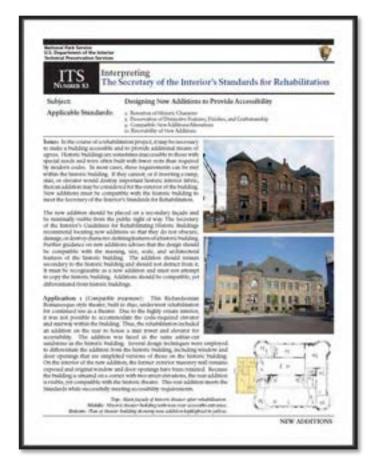

# Secretary of the Interior's Standards and Guidelines

- Published by the National Park Service
- Cover 4 different treatment methods:
  - Preservation
  - Rehabilitation
  - Restoration
  - Reconstruction
- https://www.nps.gov/tps/standards.htm

### **Treatment Methods**

- Preservation
  - maintain and repair existing form, integrity, and materials
- Rehabilitation
  - Convert to compatible use through repair, alterations, and additions while preserving the significant features
- Restoration
  - Restore to a specific point in time
- Reconstruction
  - New construction to replicate the appearance of a resource at a specific period of time in its historic location