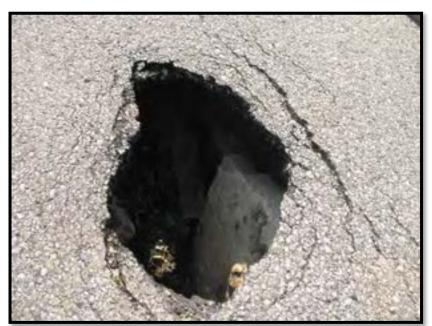

y. Personal items consisted of poorly preserved footwear (represented by shoe or boot cyclets, leather soles, and leather heels), metal and porcelain buttons, and a copper alloy straight pin. Human remains were poorly preserved and were represented primarily by bone meal, but recoverable elements consisted of a somewhat intact skull, and fragments of the humerii, left radius, femora, and some of the left tarsals and metatarsals. Four fragmentary dental elements were recovered, but all were in poor condition. The human remains, coffin hardware, and personal items were consistent with the identity and dates of birth and death from the gravemarker.





















## If any human remains, burial objects, artifacts, or grave markers are uncovered...













































## **Reasons Cemeteries are Lost**



Lack of care Vandalism Falling off deed Not recorded Records not available No grave marker Grave marker deteriorated Time/Nature



Any ground disturbance within 100 feet of a cemetery may require that a cemetery development plan be submitted to the DHPA (IC 14-21-1-26.5).



## **Cemetery Development Plans**







HETH LOOKING South SHOWING SW COENER CEMETERY AND STAKE SHOWING NEAREST Paint of Home to Cemet



## IC 14-21-1-24 and IC 35-43-1-2.1









Indiana Department of Natural Resources Division of Historic Preservation and Archaeology 402 W. Washington St. Rm. 274W Indianapolis, IN 46204 Phone: (317) 232-1646 Website: https://www.in.gov/dnr/historic-preservation/

Toni Lynn Giffin, Lead Regulatory Reviewer (317) 233-2803 or tgiffin@dnr.