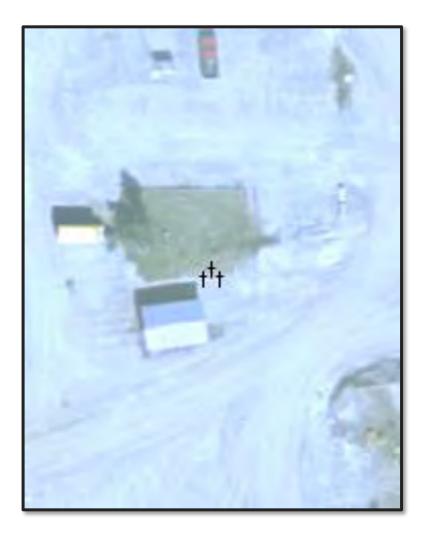

|



## Historic Property (State)

"Historic property" means any historic site or historic structure

"Historic site" means any site that is important to the general, archaeological, agricultural, economic, social, political, architectural, industrial, or cultural history of Indiana.

"Historic structure" means any structure that is important to the general, archaeological, agricultural, economic, social, political, architectural, industrial, or cultural history of Indiana. A historic structure includes any adjacent property that is necessary to the preservation or restoration of the structure.



Sewer Manhole Indianapolis





# What constitutes ground disturbance?











#### Grave 1 (John Sheckell)

Grave 1 was John Sheckell, who was born December 3, 1820, and who died at the age of 42 years old on August 3, 1863 (Figure 3). His grave was at the southern end of the westernmost row, and it was to the immediate south of Grave 2 (John Sheckell's wife, Isabella Land [she was remarried twice after John Sheckell died]).

No outer box was identified and the coffin was hexagonal in shape. The coffin was made from wood and utilitarian hardware consisted of late cut nails, wood screws, and plain tacks, and the only decorative hardware used in coffin construction were decorative screws and tacks. The lack of highly ornate hardware and an outer box suggest the coffin was homemade or made locally. Personal items consisted of poorly preserved footwear (represente