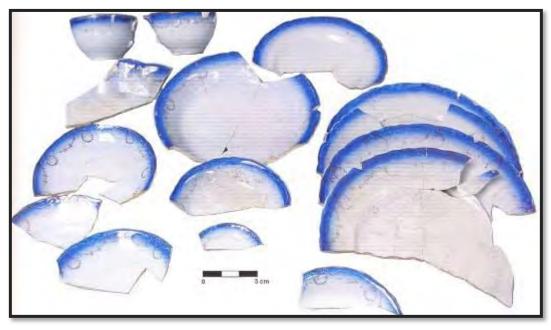

e decorative screws and tacks. The lack of highly ornate hardware and an outer box suggest the coffin was homemade or made locally. Personal items consisted of poorly preserved footwear (represented by shoe or boot cyclets, leather soles, and leather heels), metal and porcelain buttons, and a copper alloy straight pin. Human remains were poorly preserved and were represented primarily by bone meal, but recoverable elements consisted of a somewhat intact skull, and fragments of the humerii, left radius, femora, and some of the left tarsals and metatarsals. Four fragmentary dental elements were recovered, but all were in poor condition. The human remains, coffin hardware, and personal items were consistent with the identity and dates of birth and death from the gravemarker.





















## If any human remains, burial objects, artifacts, or grave markers are uncovered...













































## **Reasons Cemeteries are Lost**



Lack of care Vandalism Falling off deed Not recorded Records not available No grave marker Grave marker deteriorated Time/Nature



Any ground disturbance within 100 feet of a cemetery may require that a cemetery development plan be submitted to the DHPA (IC 14-21-1-26.5).



## **Cemetery Development Plans**







HETH LOOKING South SHOWING SW COENER CEMETERY AND STAKE SHOWING NEAREST Paint of Home to Cemet



## IC 14-21-1-24 and IC 35-43-1-2.1









Indiana Department of Natural Resources Division of Historic Preservation and Archaeology 402 W. Washington St. Rm. 274W Indianapolis, IN 46204 Phone: (317) 232-1646