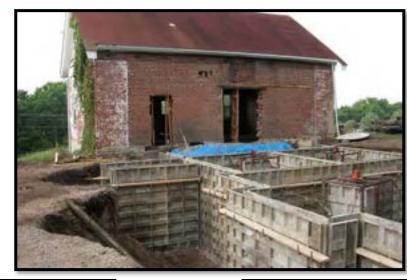

e or made locally. Personal items consisted of poorly preserved footwear (represented by shoe or boot cyclets, leather soles, and leather heels), metal and porcelain buttons, and a copper alloy straight pin. Human remains were poorly preserved and were represented primarily by bone meal, but recoverable elements consisted of a somewhat intact skull, and fragments of the humerii, left radius, femora, and some of the left tarsals and metatarsals. Four fragmentary dental elements were recovered, but all were in poor condition. The human remains, coffin hardware, and personal items were consistent with the identity and dates of birth and death from the gravemarker.





















## If any human remains, burial objects, artifacts, or grave markers are uncovered...













































## **Reasons Cemeteries are Lost**



Lack of care Vandalism Falling off deed Not recorded Records not available No grave marker Grave marker deteriorated Time/Nature



Any ground disturbance within 100 feet of a cemetery may require that a cemetery development plan be submitted to the DHPA (IC 14-21-1-26.5).



## **Cemetery Development Plans**







HETH LOOKING South SHOWING SW COENER CEMETERY AND STAKE SHOWING NEAREST Paint of Home to Cemet



## IC 14-21-1-24 and IC 35-43-1-2.1









Indiana Department of Natural Resources Division of Historic Preservation and Archaeology 402 W. Washington St. Rm. 274W Indianapolis, IN 46204 Phone: (317) 232-1646 Website: https://www.in.gov/dnr/historic-preservation/

Toni Lynn Giffin, Lead Regulatory Reviewer (317) 233-2803