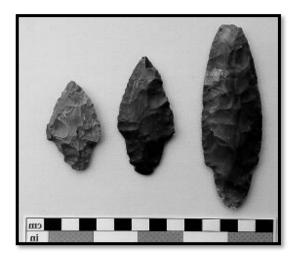

ffin was homemade or made locally. Personal items consisted of poorly preserved footwear (represented by shoe or boot cyclets, leather soles, and leather heels), metal and porcelain buttons, and a copper alloy straight pin. Human remains were poorly preserved and were represented primarily by bone meal, but recoverable elements consisted of a somewhat intact skull, and fragments of the humerii, left radius, femora, and some of the left tarsals and metatarsals. Four fragmentary dental elements were recovered, but all were in poor condition. The human remains, coffin hardware, and personal items were consistent with the identity and dates of birth and death from the gravemarker.





















## If any human remains, burial objects, artifacts, or grave markers are uncovered...













































## **Reasons Cemeteries are Lost**



Lack of care Vandalism Falling off deed Not recorded Records not available No grave marker Grave marker deteriorated Time/Nature



Any ground disturbance within 100 feet of a cemetery may require that a cemetery development plan be submitted to the DHPA (IC 14-21-1-26.5).



## **Cemetery Development Plans**







HETH LOOKING South SHOWING SW COENER CEMETERY AND STAKE SHOWING NEAREST Paint of Home to Cemet



## IC 14-21-1-24 and IC 35-43-1-2.1









Indiana Department of Natural Resources Division of Historic Preservation and Archaeology 402 W. Washington St. Rm. 274W Indianapolis, IN 46204 Phone: (317) 232-1646 Website: https://www.in.gov/dnr/historic-preservation/

Toni Lynn Giffin, Lead Regulatory Reviewe