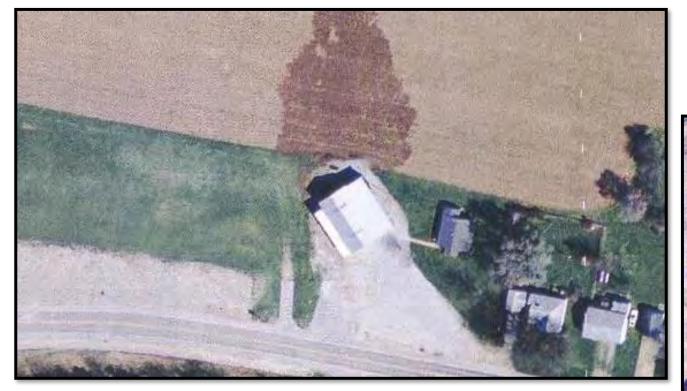

nstruction were decorative screws and tacks. The lack of highly ornate hardware and an outer box suggest the coffin was homemade or made locally. Personal items consisted of poorly preserved footwear (represented by shoe or boot cyclets, leather soles, and leather heels), metal and porcelain buttons, and a copper alloy straight pin. Human remains were poorly preserved and were represented primarily by bone meal, but recoverable elements consisted of a somewhat intact skull, and fragments of the humerii, left radius, femora, and some of the left tarsals and metatarsals. Four fragmentary dental elements were recovered, but all were in poor condition. The human remains, coffin hardware, and personal items were consistent with the identity and dates of birth and death from the gravemarker.





















## If any human remains, burial objects, artifacts, or grave markers are uncovered...













































## **Reasons Cemeteries are Lost**



Lack of care Vandalism Falling off deed Not recorded Records not available No grave marker Grave marker deteriorated Time/Nature



Any ground disturbance within 100 feet of a cemetery may require that a cemetery development plan be submitted to the DHPA (IC 14-21-1-26.5).



## **Cemetery Development Plans**







HETH LOOKING South SHOWING SW COENER CEMETERY AND STAKE SHOWING NEAREST Paint of Home to Cemet



## IC 14-21-1-24 and IC 35-43-1-2.1









Indiana Department of Natural Resources Division of Historic Preservation and Archaeology 402 W. Washington St. Rm. 274W Indianapolis, IN 46204 Phone: (