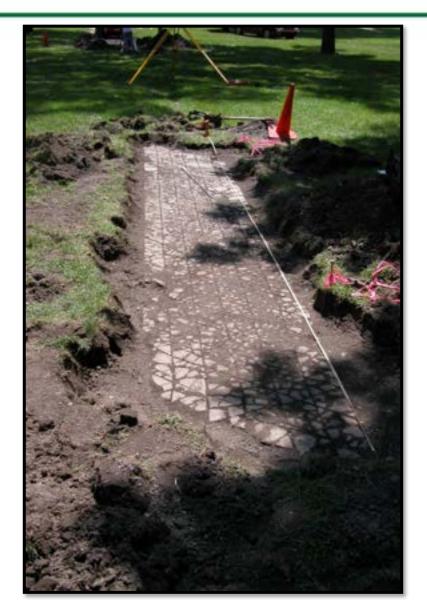

locally. Personal items consisted of poorly preserved footwear (represented by shoe or boot cyclets, leather soles, and leather heels), metal and porcelain buttons, and a copper alloy straight pin. Human remains were poorly preserved and were represented primarily by bone meal, but recoverable elements consisted of a somewhat intact skull, and fragments of the humerii, left radius, femora, and some of the left tarsals and metatarsals. Four fragmentary dental elements were recovered, but all were in poor condition. The human remains, coffin hardware, and personal items were consistent with the identity and dates of birth and death from the gravemarker.





















## If any human remains, burial objects, artifacts, or grave markers are uncovered...













































## **Reasons Cemeteries are Lost**



Lack of care Vandalism Falling off deed Not recorded Records not available No grave marker Grave marker deteriorated Time/Nature



Any ground disturbance within 100 feet of a cemetery may require that a cemetery development plan be submitted to the DHPA (IC 14-21-1-26.5).



## **Cemetery Development Plans**







HETH LOOKING South SHOWING SW COENER CEMETERY AND STAKE SHOWING NEAREST Paint of Home to Cemet



## IC 14-21-1-24 and IC 35-43-1-2.1









Indiana Department of Natural Resources Division of Historic Preservation and Archaeology 402 W. Washington St. Rm. 274W Indianapolis, IN 46204 Phone: (317) 232-1646 Website: https://www.in.gov/dnr/historic-preservation/

Toni Lynn Giffin, Lead Regulatory Reviewer (317) 233-2803 or tgiffi