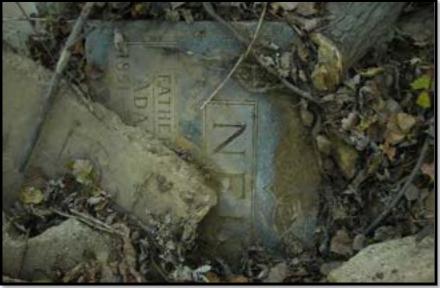

made locally. Personal items consisted of poorly preserved footwear (represented by shoe or boot cyclets, leather soles, and leather heels), metal and porcelain buttons, and a copper alloy straight pin. Human remains were poorly preserved and were represented primarily by bone meal, but recoverable elements consisted of a somewhat intact skull, and fragments of the humerii, left radius, femora, and some of the left tarsals and metatarsals. Four fragmentary dental elements were recovered, but all were in poor condition. The human remains, coffin hardware, and personal items were consistent with the identity and dates of birth and death from the gravemarker.





















## If any human remains, burial objects, artifacts, or grave markers are uncovered...













































## **Reasons Cemeteries are Lost**



Lack of care Vandalism Falling off deed Not recorded Records not available No grave marker Grave marker deteriorated Time/Nature



Any ground disturbance within 100 feet of a cemetery may require that a cemetery development plan be submitted to the DHPA (IC 14-21-1-26.5).



## **Cemetery Development Plans**







HETH LOOKING South SHOWING SW COENER CEMETERY AND STAKE SHOWING NEAREST Paint of Home to Cemet



## IC 14-21-1-24 and IC 35-43-1-2.1









Indiana Department of Natural Resources Division of Historic Preservation and Archaeology 402 W. Washington St. Rm. 274W Indianapolis, IN 46204 Phone: (317) 232-1646 Website: https://www.in.gov/dnr/historic-preservation/

Toni Lynn Giffin, Lead Regulatory Reviewer (317) 233-2803 or